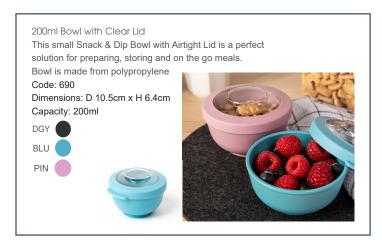

### **Amuse Bowls & Lids:**

- \* Reusable.
- \* Freezer safe.
- \* Durable, helping save you money.
- \* Base dishwasher & microwave safe.
- \* Perfect for hot & cold meals.
- \* Stylish design.
- \* Clear lid so you can see contents.