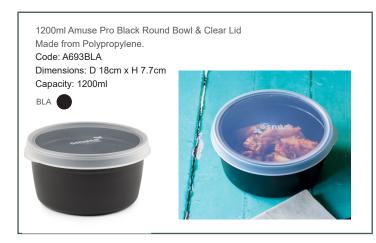

### **Amuse Bowls & Lids:**

- \* Reusable.
- \* Freezer safe.
- \* Durable, helping save you money.
- \* Base dishwasher & microwave safe.
- \* Perfect for hot & cold meals.
- \* Stylish design.
- \* Clear lid so you can see contents.