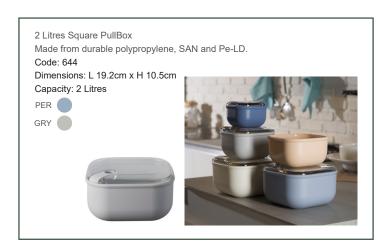

#### **Pull Boxes:**

- \* Ergonomic design Easy open lid in just one click.
- \* Reusable & 100% recyclable.
- \* Leakproof seal No spillages, even if not placed flat.
- \* Multifunctional Bowl is microwave safe, so perfect for storage, reheating & serving.
- \* Dishwasher (to 55°C), freezer & fridge safe.
- \* Perfect for hot & cold food, including salad, jacket potatoes, fruit and more.
- \* Made in Europe.
- \* Clear lid so you can see contents.