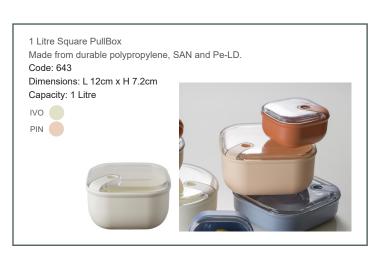

#### **Pull Boxes:**

- \* Ergonomic design Easy open lid in just one click.
- \* Reusable & 100% recyclable.
- \* Leakproof seal No spillages, even if not placed flat.
- \* Multifunctional Bowl is microwave safe, so perfect for storage, reheating & serving.
- \* Dishwasher (to 55°C), freezer & fridge safe.
- \* Perfect for hot & cold food, including salad, jacket potatoes, fruit and more.
- \* Made in Europe.
- \* Clear lid so you can see contents.