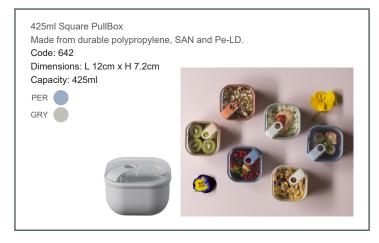

#### **Pull Boxes:**

- \* Ergonomic design Easy open lid in just one click.
- \* Reusable & 100% recyclable.
- \* Leakproof seal No spillages, even if not placed flat.
- \* Multifunctional Bowl is microwave safe, so perfect for storage, reheating & serving.
- \* Dishwasher (to 55°C), freezer & fridge safe.
- \* Perfect for hot & cold food, including salad, jacket potatoes, fruit and more.
- \* Made in Europe.
- \* Clear lid so you can see contents.