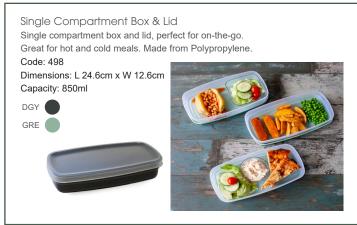

## Vacutop Boxes:

- \* Reusable.
- \* Freezer safe.
- \* Durable, helping save you money.
- \* Base dishwasher/microwave safe.
- \* Perfect for hot & cold meals.
- \* Keeps food fresher for longer.