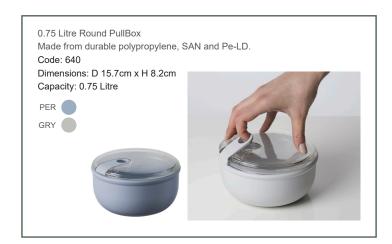

#### **Pull Boxes:**

- \* Ergonomic design Easy open lid in just one click.
- \* Reusable & 100% recyclable.
- \* Leakproof seal No spillages, even if not placed flat.
- \* Multifunctional Bowl is microwave safe, so perfect for storage, reheating & serving.
- \* Dishwasher (to 55°C), freezer & fridge safe.
- \* Perfect for hot & cold food, including salad, jacket potatoes, fruit and more.
- \* Made in Europe.
- \* Clear lid so you can see contents.