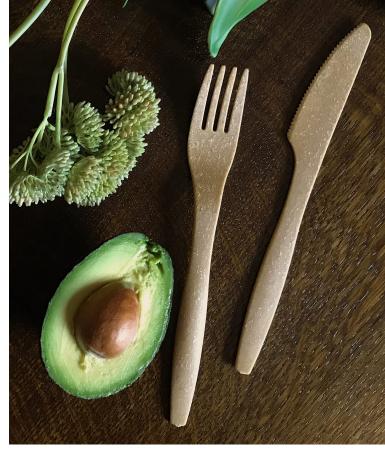

## 4R Cutlery:

- \* Reusable & 100% recyclable.
- \* Nice to touch & hold, smooth finish.
- \* Made from renewable wood fibres and ISCC certified bio-polypropylene.
- \* Dishwasher & food contact safe.
- \* Made in Europe.