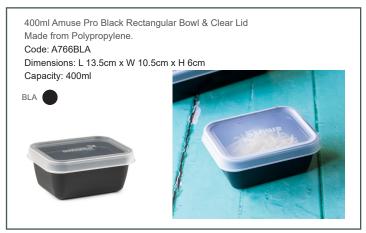

### **Amuse Bowls & Lids:**

- \* Reusable.
- \* Freezer safe.
- \* Durable, helping save you money.
- \* Base dishwasher & microwave safe.
- \* Perfect for hot & cold meals.
- \* Stylish design.
- \* Clear lid so you can see contents.