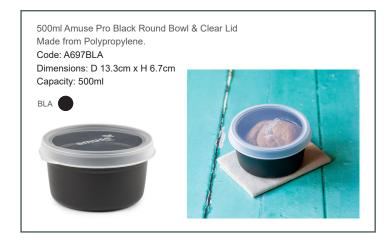

### **Amuse Bowls & Lids:**

- \* Reusable.
- \* Freezer safe.
- \* Durable, helping save you money.
- \* Base dishwasher & microwave safe.
- \* Perfect for hot & cold meals.
- \* Stylish design.
- \* Clear lid so you can see contents.