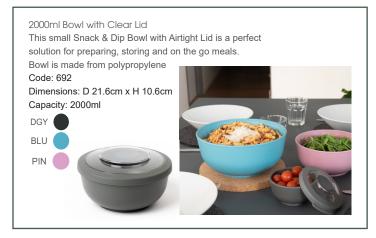

### **Amuse Bowls & Lids:**

- \* Reusable.
- \* Freezer safe.
- \* Durable, helping save you money.
- \* Base dishwasher & microwave safe.
- \* Perfect for hot & cold meals.
- \* Stylish design.
- \* Clear lid so you can see contents.