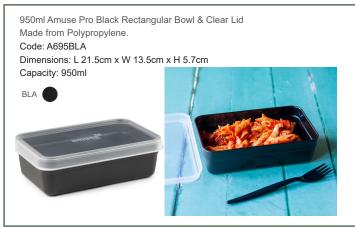

#### Amuse Pro:

- \* Reusable
- \* 100% Recyclable
- \* Perfect for hot & cold meals on the go.
- \* Transparent lid so you can see contents.
- \* Base is microwave safe for reheating.
- \* Hermetic seal keeping food fresher for longer.
- \* Freezer safe.
- \* Made in Europe.