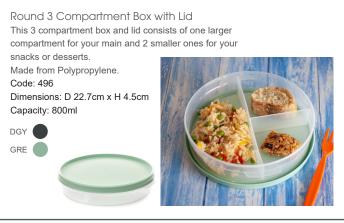

## Vacutop Boxes:

- \* Reusable.
- \* Freezer safe.
- \* Durable, helping save you money.
- \* Base dishwasher/microwave safe.
- \* Perfect for hot & cold meals.
- \* Keeps food fresher for longer.