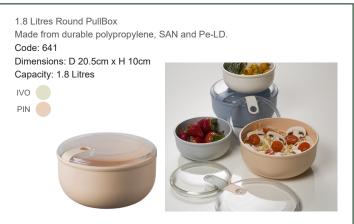

#### **Pull Boxes:**

- \* Ergonomic design Easy open lid in just one click.
- \* Reusable & 100% recyclable.
- \* Leakproof seal No spillages, even if not placed flat.
- \* Multifunctional Bowl is microwave safe, so perfect for storage, reheating & serving.
- \* Dishwasher (to 55°C), freezer & fridge safe.
- \* Perfect for hot & cold food, including salad, jacket potatoes, fruit and more.
- \* Made in Europe.
- \* Clear lid so you can see contents.