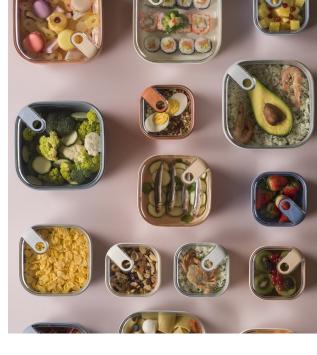

#### **Pull Boxes:**

- \* Ergonomic design Easy open lid in just one click.
- \* Reusable & 100% recyclable.
- \* Leakproof seal No spillages, even if not placed flat.
- \* Multifunctional Bowl is microwave safe, so perfect for storage, reheating & serving.
- \* Dishwasher (to 55°C), freezer & fridge safe.
- \* Perfect for hot & cold food, including salad, jacket potatoes, fruit and more.
- \* Made in Europe.
- \* Clear lid so you can see contents.