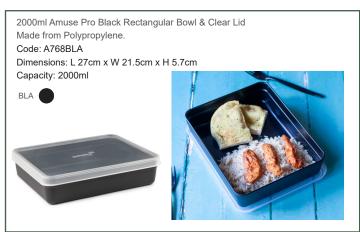

### **Amuse Bowls & Lids:**

- \* Reusable.
- \* Freezer safe.
- \* Durable, helping save you money.
- \* Base dishwasher & microwave safe.
- \* Perfect for hot & cold meals.
- \* Stylish design.
- \* Clear lid so you can see contents.