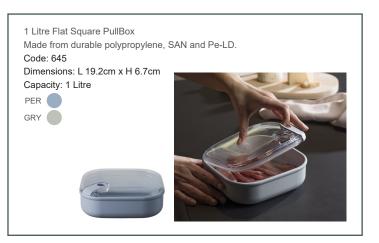

#### **Pull Boxes:**

- \* Ergonomic design Easy open lid in just one click.
- \* Reusable & 100% recyclable.
- \* Leakproof seal No spillages, even if not placed flat.
- \* Multifunctional Bowl is microwave safe, so perfect for storage, reheating & serving.
- \* Dishwasher (to 55°C), freezer & fridge safe.
- \* Perfect for hot & cold food, including salad, jacket potatoes, fruit and more.
- \* Made in Europe.
- \* Clear lid so you can see contents.