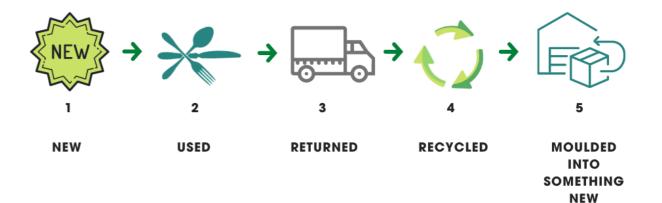

  Our courier is not able to tape the boxes, they need to be packed and ready to collect.
- \* We will arrange for your HARFIELD, Roltex, AMC & Malko products to be collected. Minimum of 100 items per collection.
- \* Once collected we will sort, weigh and store the items that are to be recycled. Should any items returned to us not have the HARFIELD, Roltex, AMC & Malko names then we will have to issue you with a charge of £25.00 (excluding VAT).
- \* We will arrange for the items to be recycled.
- \* The recycled material will then be moulded into new non-food contact products.
- \* You will receive a certificate for recycling with us.