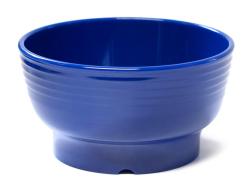

**Product Properties:** Designed for use with leading

manufacturers' hot trolley systems. Stackable and easy to hold with a short stem and ridges.

Not suitable for direct transfer from

freezer to oven.

Colours Available: Clear, White & Royal Blue