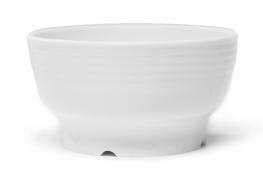

**Product Properties:** Designed for use with leading

manufacturers' hot trolley systems. Stackable and easy to hold with a short stem and ridges.

Not suitable for direct transfer from

freezer to oven.

Colours Available: Clear, White & Royal Blue