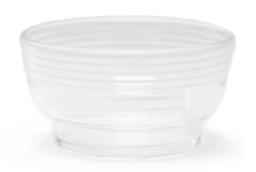

## Product Datasheet 605 High Heat Bowl

**Product Name:** High Heat Bowl

Product Code: 605

Material Properties: Dishwasher & oven safe,

virtually unbreakable

Colours Available: Available in 3 colours

12 month guarantee

## **General Information**

**Product Group:** Bowls

Material Properties: Dishwasher safe, freezer, microwave, oven

and hot trolley safe (up to 140°C). 100% recyclable and reusable.

Lightweight and virtually unbreakable.

**Product Properties:** Designed for use with leading

manufacturers' hot trolley systems. Stackable and easy to hold with a short stem and ridges.

Not suitable for direct transfer from

freezer to oven.

Colours Available: Clear, White & Royal Blue

## **Technical Information**

Height: 6.5cm

Diameter: 11.3cm

Capacity: 355ml Weight: 99g

Weight: 99
Pack Size: 1

Pack Size:

Packs per carton: 50

Full carton weight: 5.2kg
Cartons per layer: 14