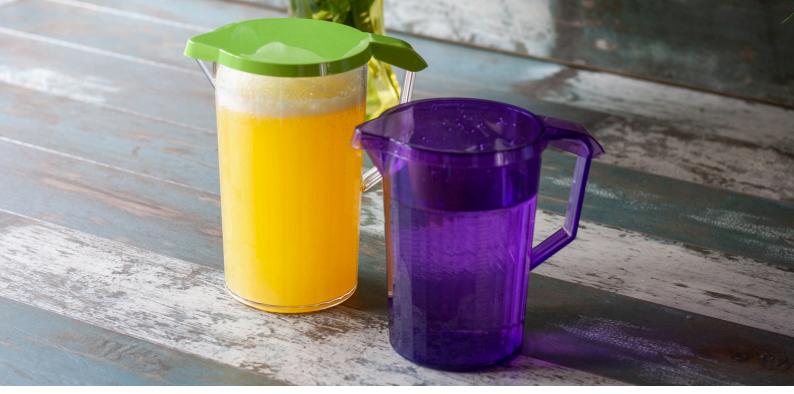

### **General Information**

| Product Group:                 | Jugs                                              |
|--------------------------------|---------------------------------------------------|
| <b>Material Properties:</b>    | Dishwasher safe and 100% recyclable.              |
|                                | Lightweight and virtually unbreakable.            |
| Product Properties:            | Graduated every 25ml for easier monitoring of     |
|                                | fluid intake or correct dilution of concentrates. |
|                                | Suitable for hot and cold drinks.                 |
| Colours Available:             | Trans Red, Trans Green, Trans Purple, Trans Blue, |
|                                | Trans Orange, Clear                               |
| Images Available:              | Yes                                               |
| Lifestyle Images Available:    | Yes                                               |
| Other Products in the Range:   | Polycarbonate 750ml Jug, Copolyester 1.1L Jug     |
| <b>Complementary Products:</b> | Jug Lid, Tumblers                                 |
| Guarantee:                     | 12 months subject to fair usage                   |
| Uses:                          | Serving drinks and diluting concentrates.         |
|                                | Great size as a bedside table jug.                |
| Suggested Markets:             | Education, Care, Horeca, Hospitality              |