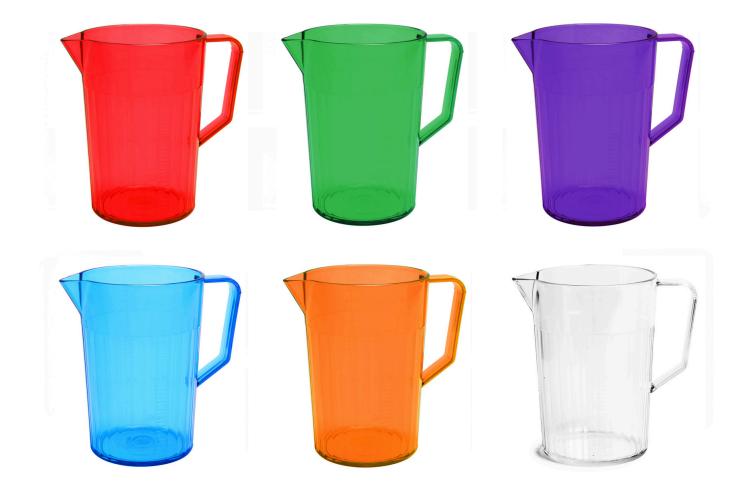

### **General Information**

| Product Group:                 | Jugs                                              |
|--------------------------------|---------------------------------------------------|
| <b>Material Properties:</b>    | Dishwasher safe and 100% recyclable.              |
|                                | Lightweight and virtually unbreakable.            |
| Product Properties:            | Graduated every 25ml for easier monitoring of     |
|                                | fluid intake or correct dilution of concentrates. |
|                                | Suitable for hot and cold drinks.                 |
| Colours Available:             | Trans Red, Trans Green, Trans Purple, Trans Blue, |
|                                | Trans Orange, Clear                               |
| Images Available:              | Yes                                               |
| Lifestyle Images Available:    | Yes                                               |
| Other Products in the Range:   | Polycarbonate 750ml Jug, Copolyester 1.1L Jug     |
| <b>Complementary Products:</b> | Jug Lid, Tumblers                                 |
| Guarantee:                     | 12 months subject to fair usage                   |
| Uses:                          | Serving drinks and diluting concentrates.         |
|                                | Great size as a bedside table jug.                |
| Suggested Markets:             | Education, Care, Horeca, Hospitality              |