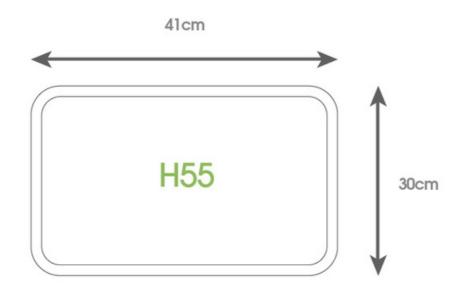

## **Technical Information**

| Height:                         | 2.5cm                                       |
|---------------------------------|---------------------------------------------|
| Width:                          | 30.75cm                                     |
|                                 | 41cm                                        |
| Length:                         |                                             |
| Weight:                         | 317g                                        |
| Pack Size:                      | 1                                           |
| Packs per carton:               | 25                                          |
| Full carton weight:             | 8.6kg                                       |
| Cartons per layer:              | 10                                          |
| Packs per pallet:               | 2000                                        |
| Carton size:                    | (HxWxL) 422X320X192mm                       |
| Carton weight:                  | 535g                                        |
| Plastic Packaging weight:       | 0g                                          |
| Safety certificate information: | Compliant with current European Legislation |
|                                 | for food contact materials -                |
|                                 | (Regulation (EU) 10/2011).                  |
|                                 | Safety certificate available on request.    |
| Country of Origin:              | UK                                          |
| Commodity Code:                 | HS3924100090                                |
|                                 |                                             |