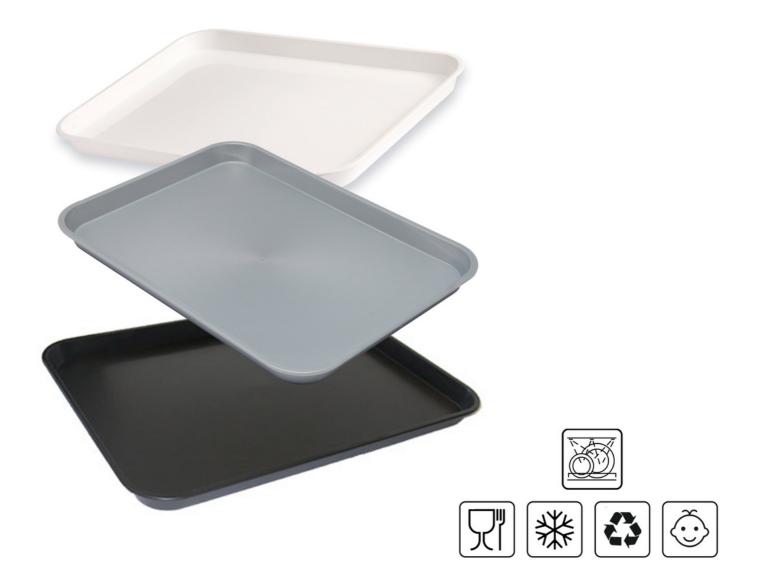

## **Product Datasheet** 055 Large Display Tray

Product Name:Large Display Tray 41x30.75cmProduct Code:055Material Properties:Food contact safeColours Available:Available in 3 coloursGuarantee:12 month guarantee

## **General Information**

| Product Group:<br>Material:    | Trays<br>HIPS                                                                                                                                           |
|--------------------------------|---------------------------------------------------------------------------------------------------------------------------------------------------------|
| Material Properties:           | Lightweight with natural high impact resistance.<br>Hardwearing, suitable for everyday use.<br>Non porous, dishwasher safe.<br>Freezer and fridge safe. |
| Product Properties:            | Food contact safe. High sides for easier display and carrying. Stackable.                                                                               |
| Colours Available:             | Black, Silver, White                                                                                                                                    |
| Images Available:              | Yes                                                                                                                                                     |
| Lifestyle Image Available:     | No                                                                                                                                                      |
| Other Products in the Range:   | Medium Display Trays (081) &<br>Small Display Trays (057)                                                                                               |
| <b>Complementary Products:</b> | Small Serving Tongs, Serving Tongs,<br>Combination Tongs, Tweezer Tongs, Spatula                                                                        |
| Guarantee:                     | 12 months subject to fair usage                                                                                                                         |
| Uses:                          | Food display and service. Suitable for foods such as meats, fish, pastries, cakes, etc.                                                                 |
| Suggested Markets:             | Education, Care, Horeca                                                                                                                                 |