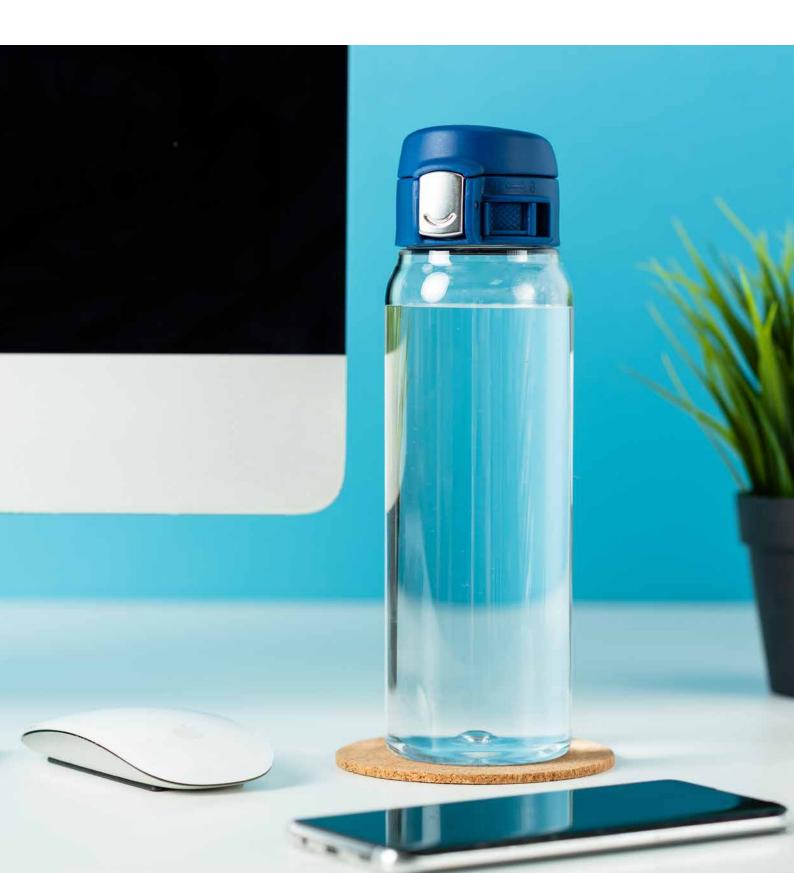

## Welcome,

The cover star for this edition of Inspire is our brand new 500ml Water Bottle, which we are officially launching now. Available in clear with a choice of two styles of cap. Firstly there is the sports cap, available in pink and blue currently with a black option to follow in early August. The second style of cap is our design cap and this is a simple screw cap, available in black, blue and red. These bottles are made from copolyester, fully recyclable and you can brand them with your own logo or message. These stylish, heavy duty bottles are perfect for schools and healthcare

and indeed anyone wanting a high quality bottle. Initial

stock is limited, so please order early to secure your stock.

We are also featuring ideas for "top tables" in schools. These are reward tables where star pupils get to dine separately and enjoy a different ambience to the everyday tableware. We have a huge range of colours and items that suit this particular demand very closely.