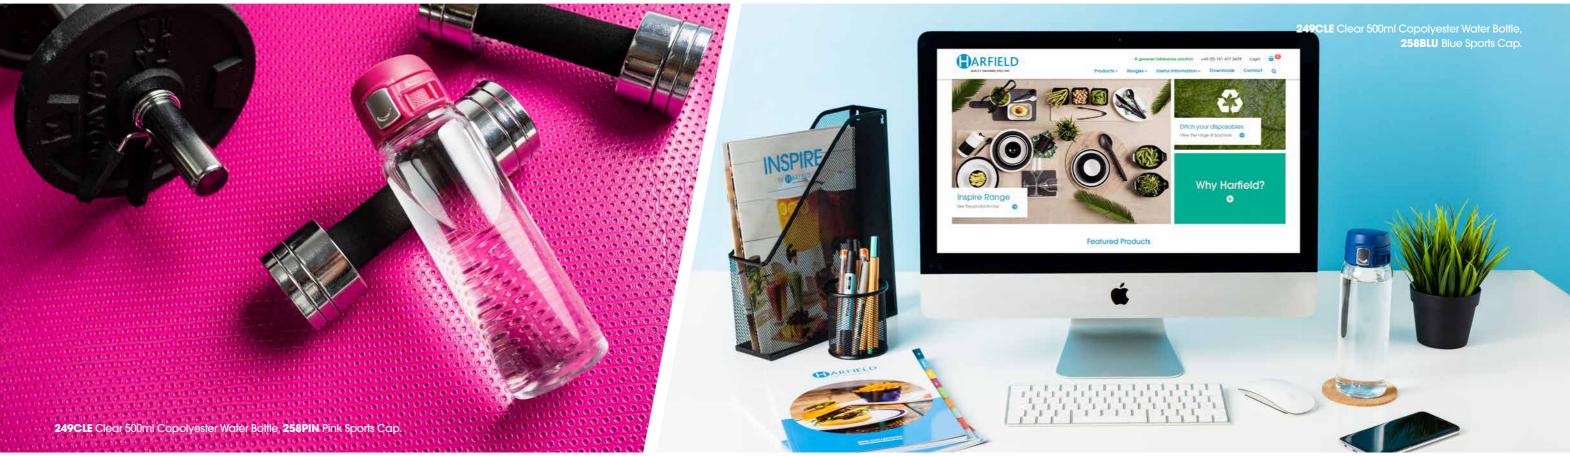

## Welcome,

The cover star for this edition of Inspire is our brand new 500ml Water Bottle, which we are officially launching now. Available in clear with a choice of two styles of cap. Firstly there is the sports cap, available in pink and blue currently with a black option to follow in early August. The second style of cap is our design cap and this is a simple screw cap, available in black, blue and red. These bottles are made from copolyester, fully recyclable and you can brand them with your own logo or message. These stylish, heavy duty bottles are perfect for schools and healthcare

and indeed anyone wanting a high quality bottle. Initial

stock is limited, so please order early to secure your stock.

We are also featuring ideas for "top tables" in schools. These are reward tables where star pupils get to dine separately and enjoy a different ambience to the everyday tableware. We have a huge range of colours and items that suit this particular demand very closely.