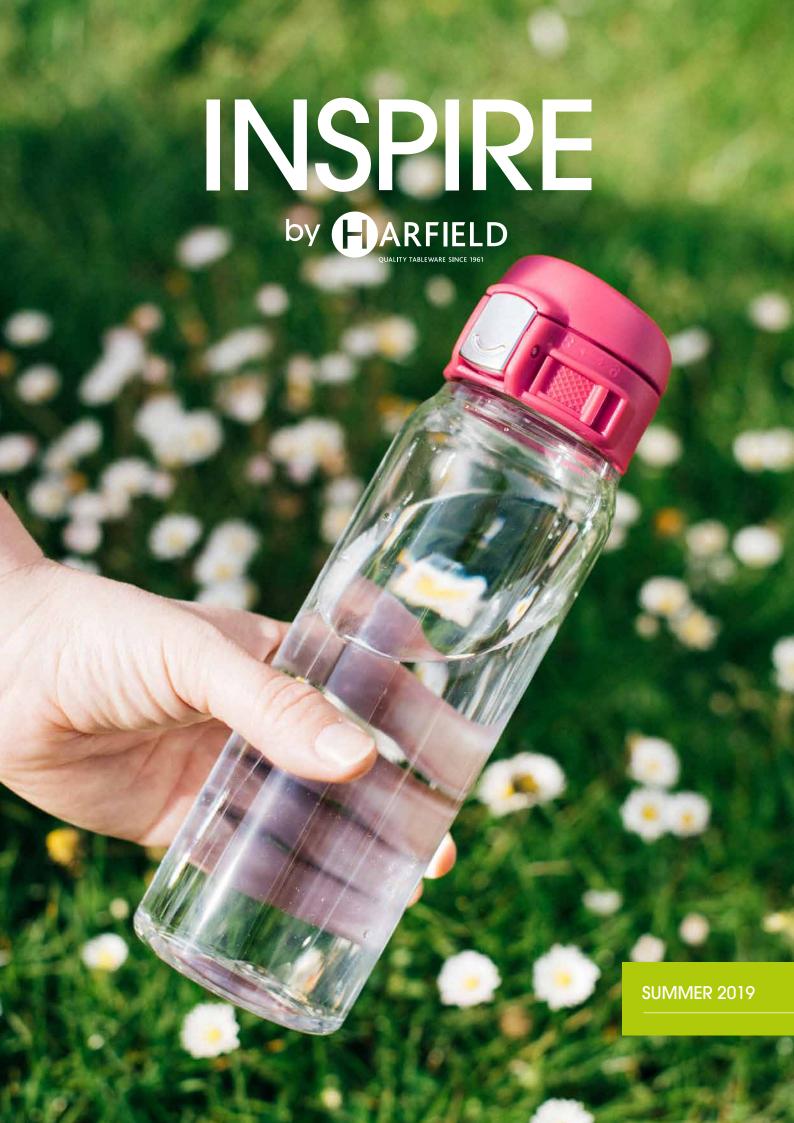

## Welcome,

The cover star for this edition of Inspire is our brand new 500ml Water Bottle, which we are officially launching now. Available in clear with a choice of two styles of cap. Firstly there is the sports cap, available in pink and blue currently with a black option to follow in early August. The second style of cap is our design cap and this is a simple screw cap, available in black, blue and red. These bottles are made from copolyester, fully recyclable and you can brand them with your own logo or message. These stylish, heavy duty bottles are perfect for schools and healthcare

and indeed anyone wanting a high quality bottle. Initial

stock is limited, so please order early to secure your stock.

We are also featuring ideas for "top tables" in schools. These are reward tables where star pupils get to dine separately and enjoy a different ambience to the everyday tableware. We have a huge range of colours and items that suit this particular demand very closely.