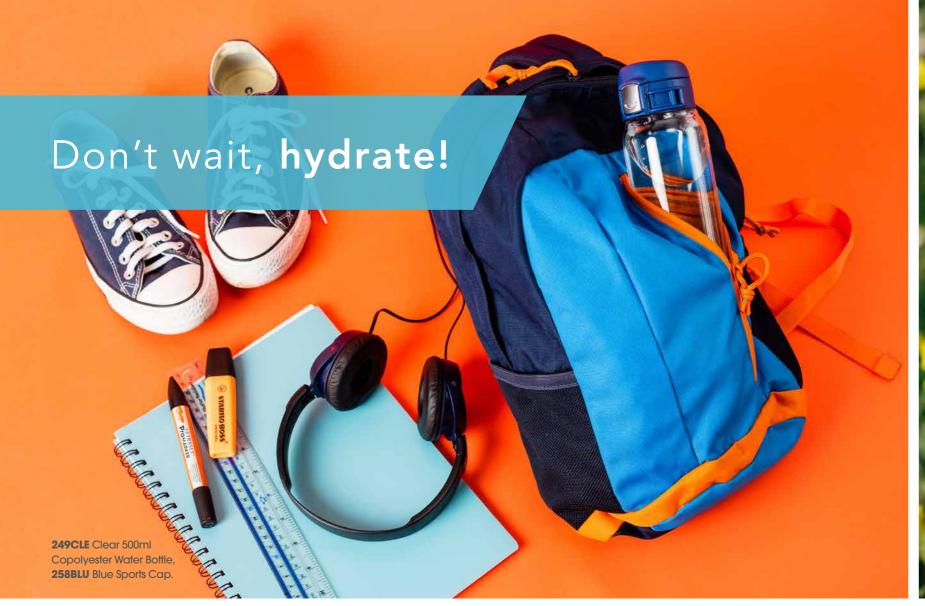

## Welcome,

The cover star for this edition of Inspire is our brand new 500ml Water Bottle, which we are officially launching now. Available in clear with a choice of two styles of cap. Firstly there is the sports cap, available in pink and blue currently with a black option to follow in early August. The second style of cap is our design cap and this is a simple screw cap, available in black, blue and red. These bottles are made from copolyester, fully recyclable and you can brand them with your own logo or message. These stylish, heavy duty bottles are perfect for schools and healthcare

and indeed anyone wanting a high quality bottle. Initial

stock is limited, so please order early to secure your stock.

We are also featuring ideas for "top tables" in schools. These are reward tables where star pupils get to dine separately and enjoy a different ambience to the everyday tableware. We have a huge range of colours and items that suit this particular demand very closely.