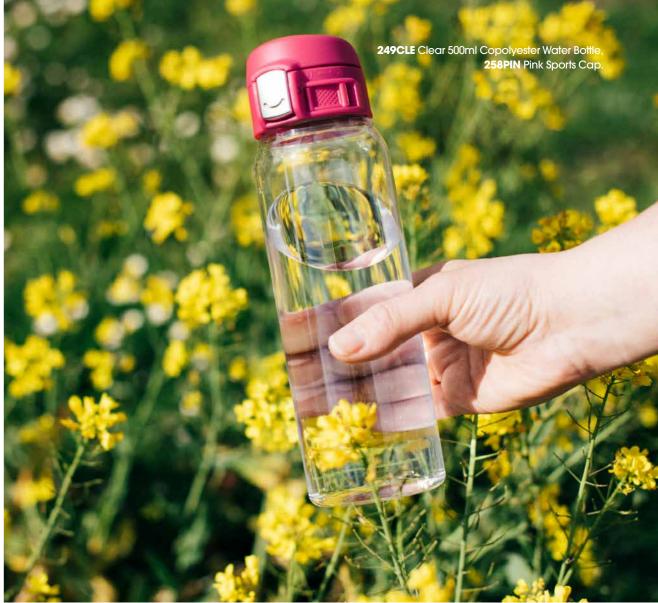

## Welcome,

The cover star for this edition of Inspire is our brand new 500ml Water Bottle, which we are officially launching now. Available in clear with a choice of two styles of cap. Firstly there is the sports cap, available in pink and blue currently with a black option to follow in early August. The second style of cap is our design cap and this is a simple screw cap, available in black, blue and red. These bottles are made from copolyester, fully recyclable and you can brand them with your own logo or message. These stylish, heavy duty bottles are perfect for schools and healthcare

and indeed anyone wanting a high quality bottle. Initial

stock is limited, so please order early to secure your stock.

We are also featuring ideas for "top tables" in schools. These are reward tables where star pupils get to dine separately and enjoy a different ambience to the everyday tableware. We have a huge range of colours and items that suit this particular demand very closely.