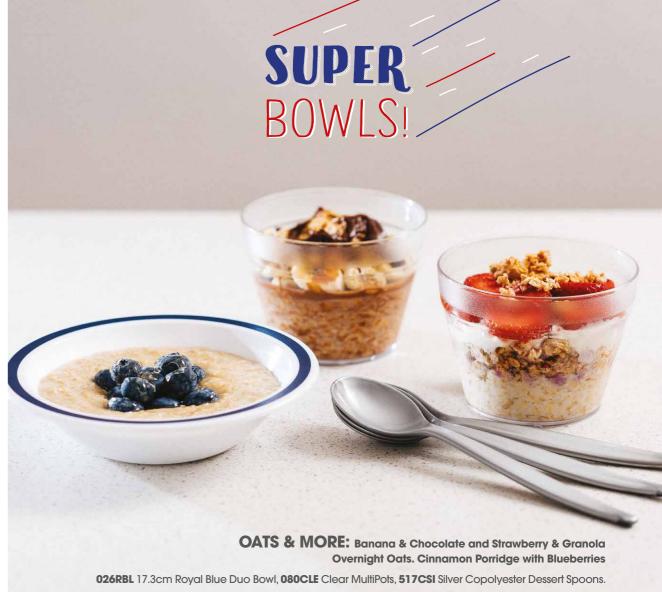

unless otherwise stated.





Inspire by Harfield | Autumn/Winter 2017/18











CHRISTMAS: Roast Turkey with Stuffing and Pigs in Blankets, Carrots, Brussels Sprouts with Bacon, Roast Potatoes, Christmas Pudding, Mince Pies, Yule Log and Cheese Board

**037CLE** Clear 10cm Bowl, **393SLA** 32.5 x 26.5cm Slate Polyester S-Plank, NEW **723GRY** Grey 200ml Small Polypropylene Jug, **068ORE** Red Individual Oven Dish, **142WHI** White 24cm Oval Plate.

165CLE Clear 310ml Copolyester Wine Tumbler, 166CLE Clear 190ml Copolyester Champagne Tumbler, 188CLE Clear 250ml Whiskey Tumbler, NEW 705CLE Clear 5.5 Litre Serving Bowl, NEW 229WHI White 25.5cm Narrow Rimmed Plate, 087WHI White Individual Serving Platter, 384SLA 60x20cm Slate Polyester S-Plank, 387SLA 30x20cm Slate Polyester S-Plank.