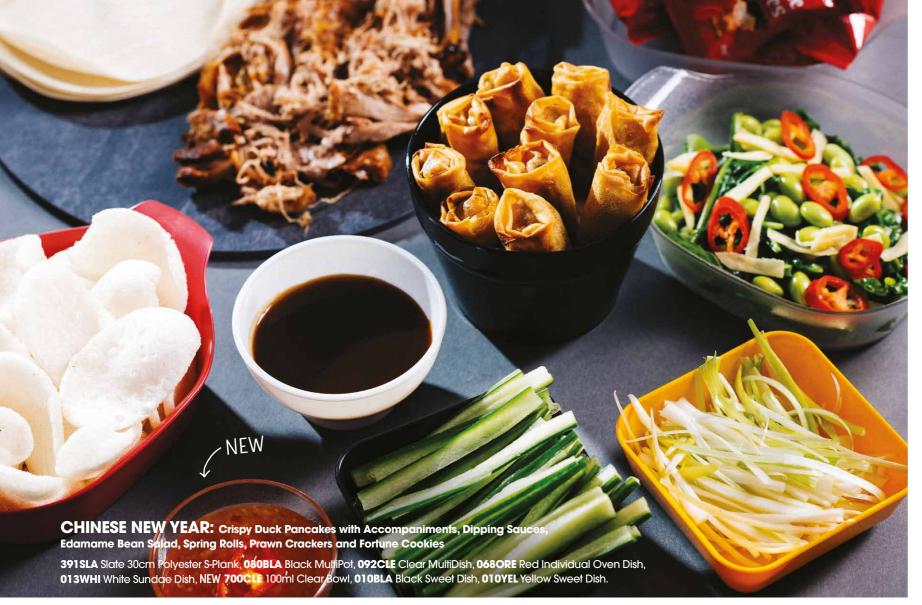

te unless otherwise stated.





Inspire by Harfield | Autumn/Winter 2017/18











CHRISTMAS: Roast Turkey with Stuffing and Pigs in Blankets, Carrots, Brussels Sprouts with Bacon, Roast Potatoes, Christmas Pudding, Mince Pies, Yule Log and Cheese Board

**037CLE** Clear 10cm Bowl, **393SLA** 32.5 x 26.5cm Slate Polyester S-Plank, NEW **723GRY** Grey 200ml Small Polypropylene Jug, **068ORE** Red Individual Oven Dish, **142WHI** White 24cm Oval Plate.

165CLE Clear 310ml Copolyester Wine Tumbler, 166CLE Clear 190ml Copolyester Champagne Tumbler, 188CLE Clear 250ml Whiskey Tumbler, NEW 705CLE Clear 5.5 Litre Serving Bowl, NEW 229WHI White 25.5cm Narrow Rimmed Plate, 087WHI White Individual Serving Platter, 384SLA 60x20cm Slate Polyester S-Plank, 387SLA 30x20cm Slate Polyester S-Plank.