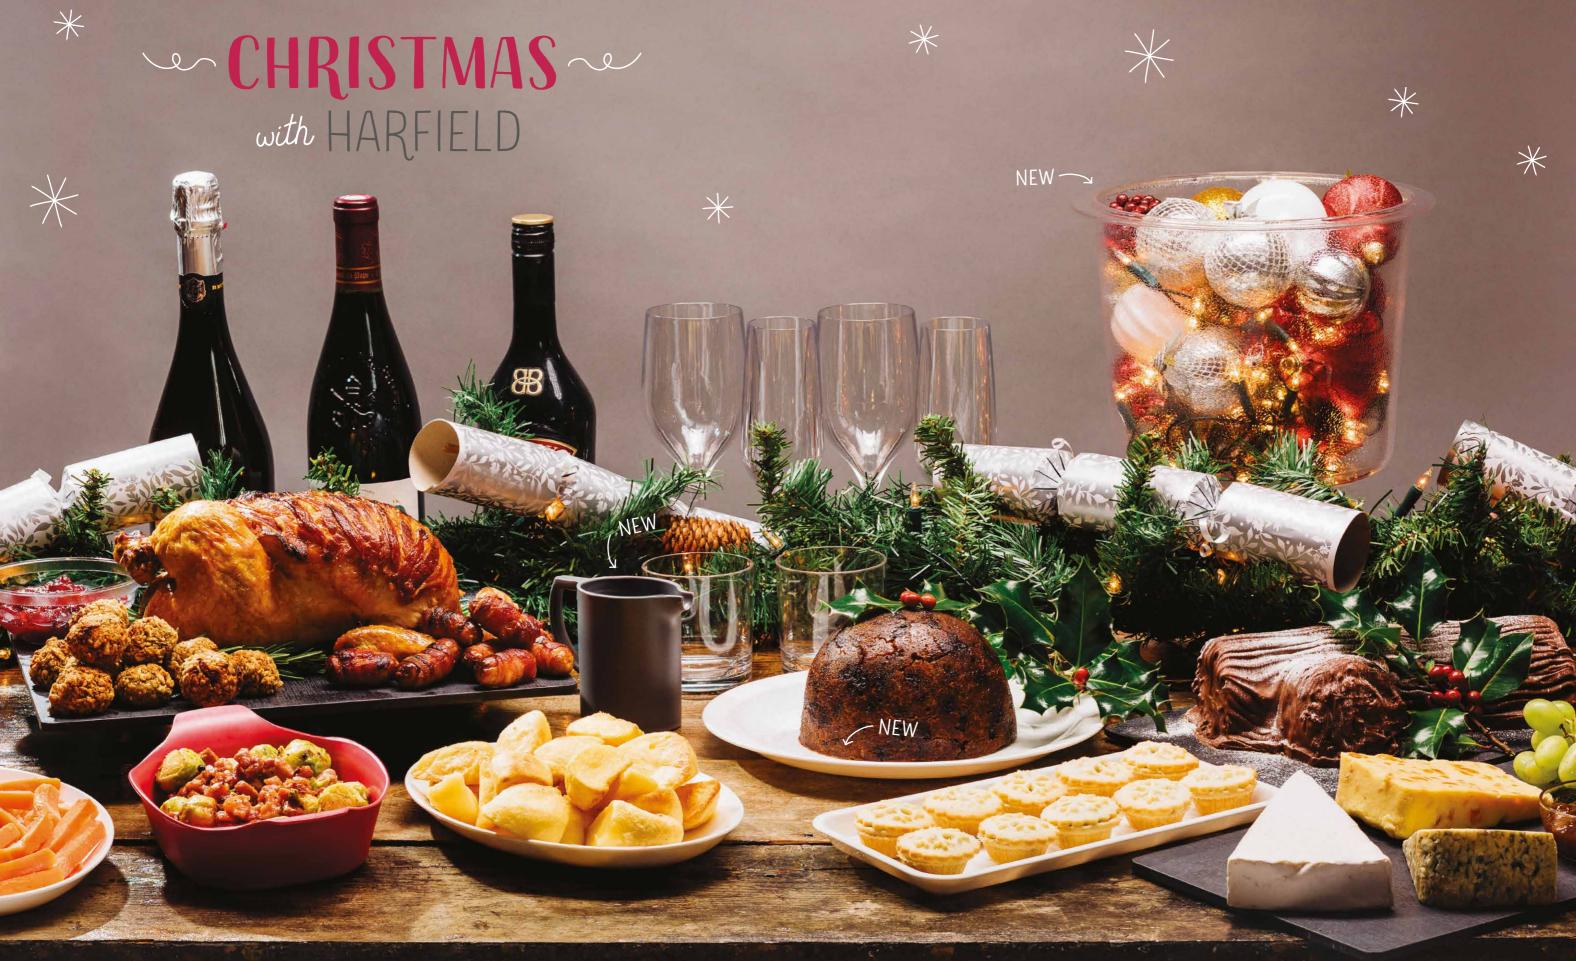

CHRISTMAS: Roast Turkey with Stuffing and Pigs in Blankets, Carrots, Brussels Sprouts with Bacon, Roast Potatoes, Christmas Pudding, Mince Pies, Yule Log and Cheese Board

**037CLE** Clear 10cm Bowl, **393SLA** 32.5 x 26.5cm Slate Polyester S-Plank, NEW **723GRY** Grey 200ml Small Polypropylene Jug, **068ORE** Red Individual Oven Dish, **142WHI** White 24cm Oval Plate.

165CLE Clear 310ml Copolyester Wine Tumbler, 166CLE Clear 190ml Copolyester Champagne Tumbler, 188CLE Clear 250ml Whiskey Tumbler, NEW 705CLE Clear 5.5 Litre Serving Bowl, NEW 229WHI White 25.5cm Narrow Rimmed Plate, 087WHI White Individual Serving Platter, 384SLA 60x20cm Slate Polyester S-Plank, 387SLA 30x20cm Slate Polyester S-Plank.