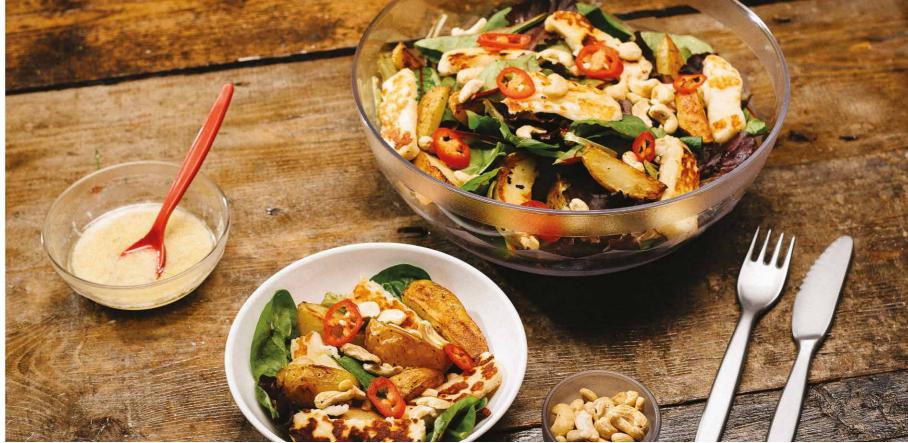

165CLE Clear 310ml Copolyester Wine Tumbler, 166CLE Clear 190ml Copolyester Champagne Tumbler, 188CLE Clear 250ml Whiskey Tumbler, NEW 705CLE Clear 5.5 Litre Serving Bowl, NEW 229WHI White 25.5cm Narrow Rimmed Plate, 087WHI White Individual Serving Platter, 384SLA 60x20cm Slate Polyester S-Plank, 387SLA 30x20cm Slate Polyester S-Plank.