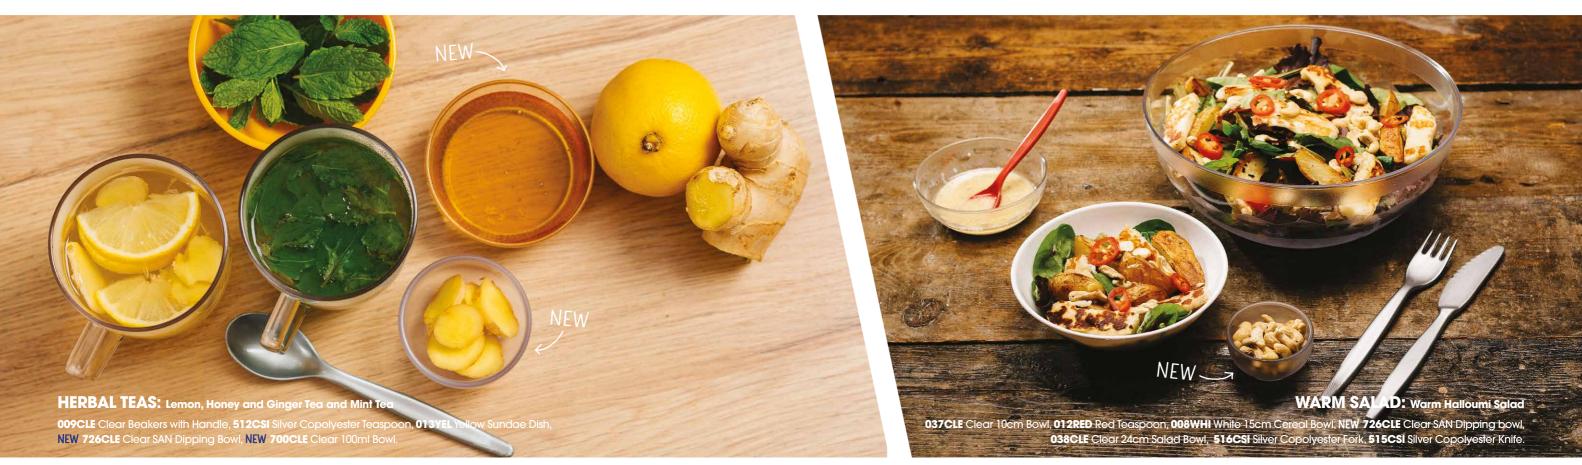

CHRISTMAS: Roast Turkey with Stuffing and Pigs in Blankets, Carrots, Brussels Sprouts with Bacon, Roast Potatoes, Christmas Pudding, Mince Pies, Yule Log and Cheese Board

**037CLE** Clear 10cm Bowl, **393SLA** 32.5 x 26.5cm Slate Polyester S-Plank, NEW **723GRY** Grey 200ml Small Polypropylene Jug, **068ORE** Red Individual Oven Dish, **142WHI** White 24cm Oval Plate.

165CLE Clear 310ml Copolyester Wine Tumbler, 166CLE Clear 190ml Copolyester Champagne Tumbler, 188CLE Clear 250ml Whiskey Tumbler, NEW 705CLE Clear 5.5 Litre Serving Bowl, NEW 229WHI White 25.5cm Narrow Rimmed Plate, 087WHI White Individual Serving Platter, 384SLA 60x20cm Slate Polyester S-Plank, 387SLA 30x20cm Slate Polyester S-Plank.