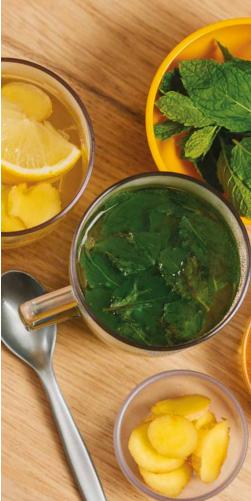

otherwise stated.





Inspire by Harfield | Autumn/Winter 2017/18











CHRISTMAS: Roast Turkey with Stuffing and Pigs in Blankets, Carrots, Brussels Sprouts with Bacon, Roast Potatoes, Christmas Pudding, Mince Pies, Yule Log and Cheese Board

**037CLE** Clear 10cm Bowl, **393SLA** 32.5 x 26.5cm Slate Polyester S-Plank, NEW **723GRY** Grey 200ml Small Polypropylene Jug, **068ORE** Red Individual Oven Dish, **142WHI** White 24cm Oval Plate.

165CLE Clear 310ml Copolyester Wine Tumbler, 166CLE Clear 190ml Copolyester Champagne Tumbler, 188CLE Clear 250ml Whiskey Tumbler, NEW 705CLE Clear 5.5 Litre Serving Bowl, NEW 229WHI White 25.5cm Narrow Rimmed Plate, 087WHI White Individual Serving Platter, 384SLA 60x20cm Slate Polyester S-Plank, 387SLA 30x20cm Slate Polyester S-Plank.