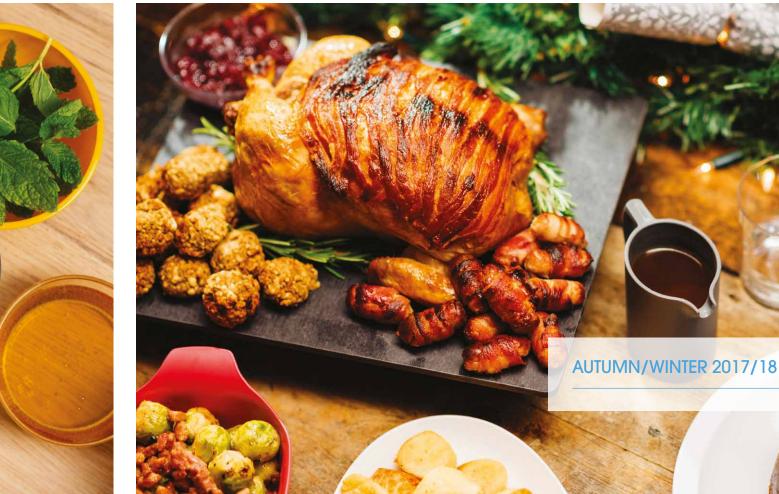

CHRISTMAS: Roast Turkey with Stuffing and Pigs in Blankets, Carrots, Brussels Sprouts with Bacon, Roast Potatoes, Christmas Pudding, Mince Pies, Yule Log and Cheese Board

**037CLE** Clear 10cm Bowl, **393SLA** 32.5 x 26.5cm Slate Polyester S-Plank, NEW **723GRY** Grey 200ml Small Polypropylene Jug, **068ORE** Red Individual Oven Dish, **142WHI** White 24cm Oval Plate.