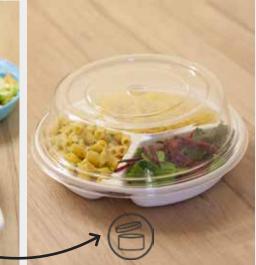

23cm 3 Compartment Deep Plate Code: 431WHI

25cm Clear Cloche Code: 132CLE

**NEW** Clear Lid for Caddy Box Code: 290CLE

**NEW** 26cm White 3 Compartment Plate Code: 291WHI

Harfield Components Limited Hammond Avenue Whitehill Industrial Estate Stockport SK4 1PQ **United Kingdom** 