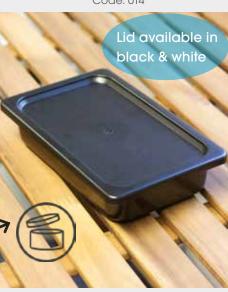

38x28cm Large Meal Tray Code: 014

Lid for Deep Dish with 2 Compartments
Code: 711

28x23cm Small Meal Tray Code: 031

23cm White 2 Compartment Plate Code: 398WHI

**NEW** 47x13cm White Caddy Box Code: 289WHI