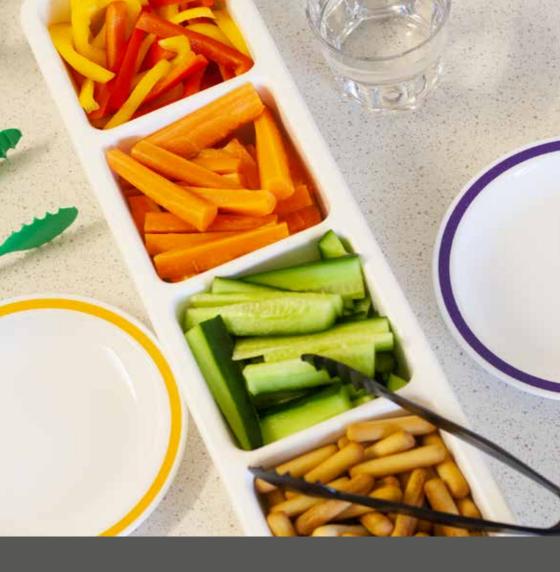

38x28cm Large Meal Tray Code: 014

Lid for Deep Dish with 2 Compartments
Code: 711

28x23cm Small Meal Tray Code: 031

23cm White 2 Compartment Plate Code: 398WHI

**NEW** 47x13cm White Caddy Box Code: 289WHI