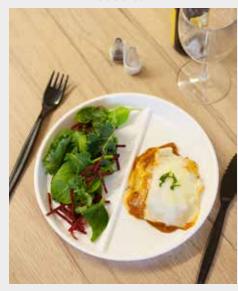

38x28cm Large Meal Tray Code: 014

Lid for Deep Dish with 2 Compartments
Code: 711

28x23cm Small Meal Tray Code: 031

23cm White 2 Compartment Plate Code: 398WHI

**NEW** 47x13cm White Caddy Box Code: 289WHI