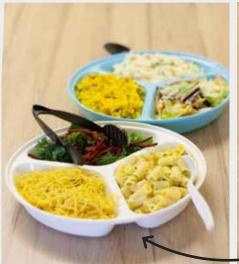

23cm 3 Compartment Deep Plate Code: 431WHI

25cm Clear Cloche Code: 132CLE

**NEW** Clear Lid for Caddy Box Code: 290CLE

**NEW** 26cm White 3 Compartment Plate Code: 291WHI

Harfield Components Limited Hammond Avenue Whitehill Industrial Estate Stockport SK4 1PQ **United Kingdom** 