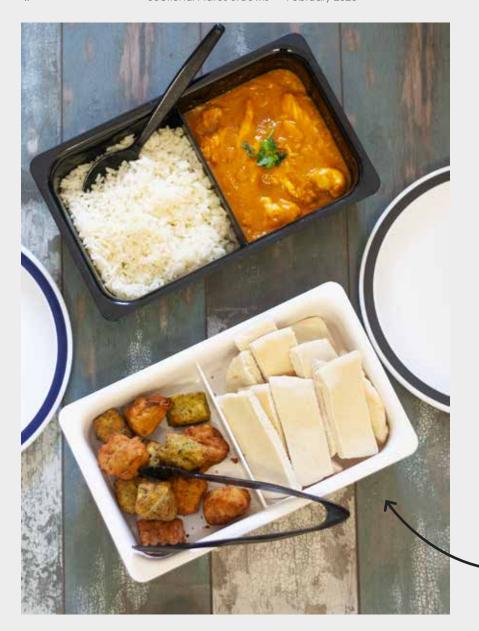

38x28cm Large Meal Tray Code: 014

Lid for Deep Dish with 2 Compartments
Code: 711

28x23cm Small Meal Tray Code: 031

23cm White 2 Compartment Plate Code: 398WHI

**NEW** 47x13cm White Caddy Box Code: 289WHI