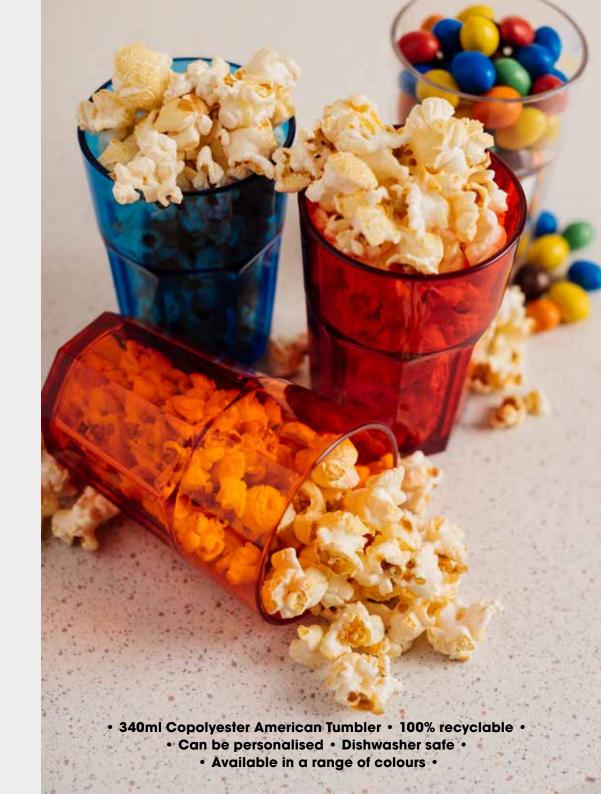

Code: 591

Copolyester Narrow Spoon Code: 561

350ml 12cm Copolyester Bowl Code: 543CYE

Copolyester Teaspoons Code: 512

250ml Copolyester Fluted Tumbler Code: 519

1.1 Litre Copolyester Jug Code: 540

150ml Copolyester Fluted Tumbler 200ml Copolyester Fluted Tumbler Code: 521