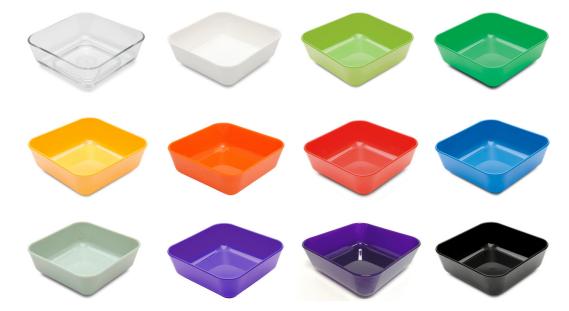

Microwave safe for reheating food.

Product Properties: Very strong, stylish and functional. Great for

serving snacks, desserts or dips.

Colours Available: Apple Green, Black, Clear, Emerald Green,

Grey Green, Med Blue, Orange,

Purple Sparkle, Purple, Red, White, Yellow

Images Available: Yes
Lifestyle Image Available: Yes

Other Products in the Range: 12cm bowl, 10cm bowl, Sundae dish, Dessert pot

Complementary Products: Teaspoon, standard and small spoons